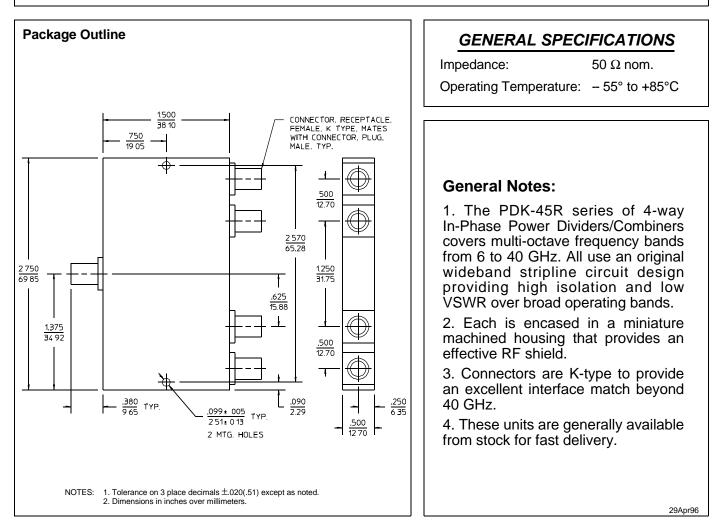

Freq.<br>Range,<br>GHz | lsolation,<br>dB,<br>Min. | Insertion<br>Loss,<br>dB, Max. | Phase<br>Bal.,<br>Max. | Amplitude<br>Balance,<br>dB, Max. | @     | VSWR<br>@<br>Output | CW In<br>with VS <sup>1</sup><br>1.2:1 |     | Weight<br>Nom.,<br>oz. (g) |
| PDK-45R-23G     | 6.0 - 40.0             | 14                        | 2.9                            | 10°                    | 1.0                               | 2.0:1 | 2.0:1               | 30 W                                   | 1 W | 2.5 (70)                   |
| PDK-45R-29G     | 18.0 - 40.0            | 0 14                      | 2.5                            | 10°                    | 1.0                               | 2.0:1 | 2.0:1               | 30 W                                   | 1 W | 2.5 (70)                   |